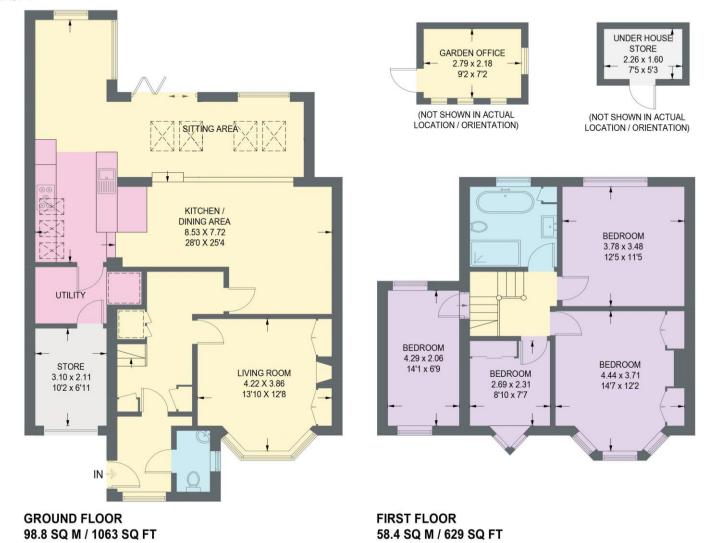

## **45 BARHOLM ROAD**

APPROXIMATE GROSS INTERNAL AREA = 157.2 SQ M / 1692 SQ FT OUTBUILDINGS = 9.8 SQ M / 105 SQ FT TOTAL = 167.0 SQ M / 1797 SQ FT

Illustration for identification purposes only, measurements are approximate, not to scale.