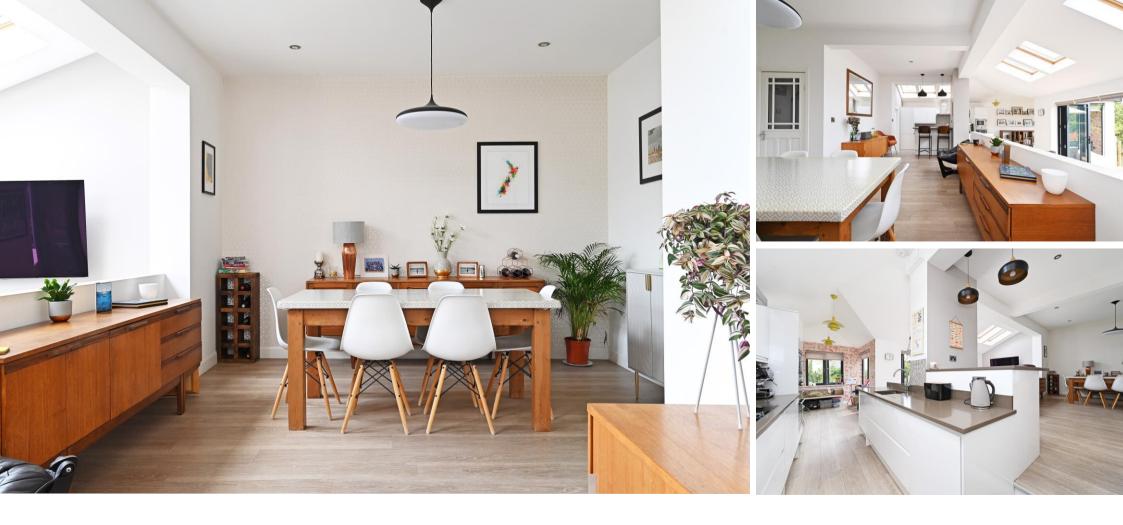

## 45 Barholm Road

Crosspool • Sheffield • S10 5RR £595,000

A superb, extended 4 bedroom semi detached property in the heart of Crosspool. Thoughtfully extended to the rear to create a stunning open plan family living kitchen. Fitted throughout with a range of modern fixtures and fittings and tastefully presented in modern, stylish tones. South facing family garden with garden office/studio. On the ground floor a side facing composite door opens into the entrance hallway, with stylish engineered oak flooring. The spacious living room has fitted storage cupboards/shelving to the chimney breast recesses. The light and airy extension provides a real wow factor, has underfloor heating and is a superb heart of the home ideal for family living and entertaining. The kitchen area is attractively fitted with modern units and work surfaces and a range of integrated appliances include a fridge/freezer, double oven, microwave, induction hob and dishwasher. There is ample space for a large family dining table and separate living areas. Folding doors open onto a decked area providing a seamless link outside. A utility room has plumbing for a washing machine and space for a tumble dryer and leads to the garage/store. On the 1st floor, the main bedroom has fitted wardrobes, bedroom 2 has lovely open views to the rear, bedroom 3 has a front and rear aspect and bedroom 4 has useful fitted cupboards and wardrobe space. The bathroom has recently been refurbished with a modern suite in white comprising bath, large walk in shower, vanity wash hand basin and w.c. Stylish wall and floor tiling and a cupboard houses the Worcester Bosch combination boiler. Outside a driveway provides off road parking for 2 cars, and leads to the garage/store. To the rear is an excellent south facing rear garden with a decked area providing outside sitting and entertaining space, steps lead down to a level lawn. There is a purpose built garden office with electric and underfloor heating ideal for home working. Underhouse storage. Barholm Road is ideally placed in the heart of Crosspool and within walking distance